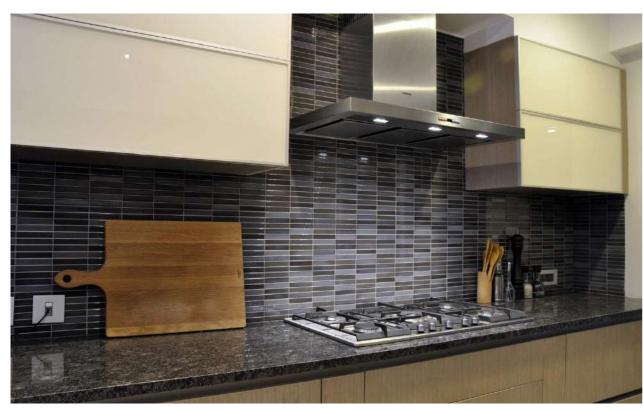

# Kitchen, Utility & Wet Areas

- Customized kitchen
- Kitchen appliances/worktops/accessories
- Installation and finishing